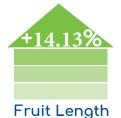

- Increment in yield was recorded 10.13% in comparison to control
- There were found significant improvement in carotenoids level and Pungency (SHU)
- More vigorous and greener plants in Granular treatments than control
- There were significant increment in fruit width and girth in fruits treated with AGMA granules