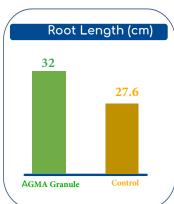

- Increment in yield was recorded 10.13% in comparison to control
- There were found significant improvement in carotenoids level and Pungency (SHU)
- More vigorous and greener plants in Granular treatments than control
- There were significant increment in fruit width and girth in fruits treated with AGMA granules