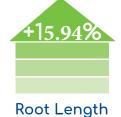

- Increment in yield was recorded 10.13% in comparison to control
- There were found significant improvement in carotenoids level and Pungency (SHU)
- More vigorous and greener plants in Granular treatments than control
- There were significant increment in fruit width and girth in fruits treated with AGMA granules