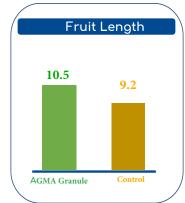

- Increment in yield was recorded 10.13% in comparison to control
- There were found significant improvement in carotenoids level and Pungency (SHU)
- More vigorous and greener plants in Granular treatments than control
- There were significant increment in fruit width and girth in fruits treated with AGMA granules