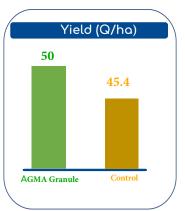

- Increment in yield was recorded 10.13% in comparison to control
- There were found significant improvement in carotenoids level and Pungency (SHU)
- More vigorous and greener plants in Granular treatments than control
- There were significant increment in fruit width and girth in fruits treated with AGMA granules

Harvesting with AGMA granules: 50 Q/ha

Difference: +10.13%

Content