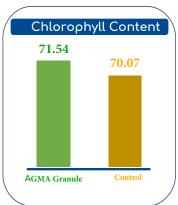

- Increment in yield was recorded 10.13% in comparison to control
- There were found significant improvement in carotenoids level and Pungency (SHU)
- More vigorous and greener plants in Granular treatments than control
- There were significant increment in fruit width and girth in fruits treated with AGMA granules