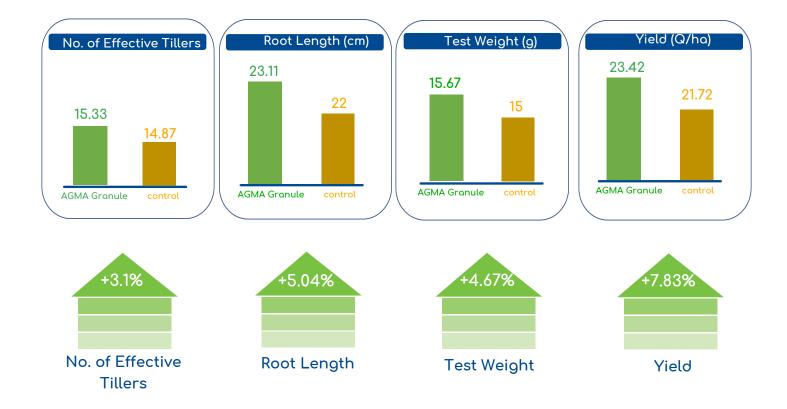

- Increment in yield was recorded 7.83% in comparison to control
- Increment in no. of effective tillers was 3.1%
- Plant growth was more vigorous and greener than control
- / There was 4.67% increment in test weight of grains

Average Production: 21.72 Q/ha

Harvesting with AGMA granules: 23.42 Q/ha

Difference: +7.83%