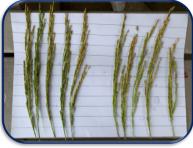

- Increment in yield was recorded 7.83% in comparison to control
- Increment in no. of effective tillers was 3.1%
- Plant growth was more vigorous and greener than control
- / There was 4.67% increment in test weight of grains

Average Production: 21.72 Q/ha

Harvesting with AGMA granules: 23.42 Q/ha

Difference: +7.83%