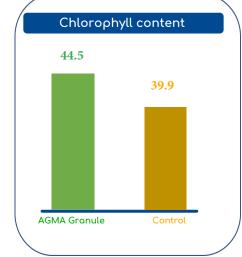

- Increment in yield was recorded 8.82% in comparison to control
- Plant growth was more vigorous and greener than control
  There were significant difference in uniformity of tuber size
  - There were significance difference in no. of spotless tubers