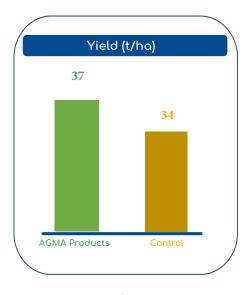

- Increment in yield was recorded 8.82% in comparison to control
- Plant growth was more vigorous and greener than control
  There were significant difference in uniformity of tuber size
  - There were significance difference in no. of spotless tubers

Average Production: 34 tonnes/ha

Harvesting with AGMA Products: 37 tonnes/ha

Difference: +8.82%

Test Product