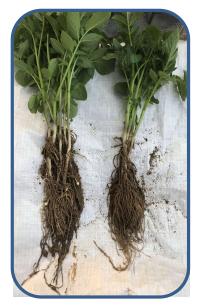

- Increment in yield was recorded 8.82% in comparison to control
- Plant growth was more vigorous and greener than control
  There were significant difference in uniformity of tuber size
  - There were significance difference in no. of spotless tubers