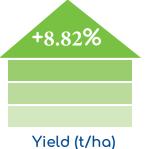

- Increment in yield was recorded 8.82% in comparison to control
- Plant growth was more vigorous and greener than control
  There were significant difference in uniformity of tuber size
  - There were significance difference in no. of spotless tubers

Average Production: 34 tonnes/ha

Harvesting with AGMA Products: 37 tonnes/ha

Difference: +8.82%

Test Product