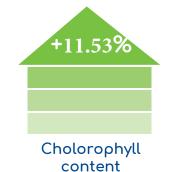

- Increment in yield was recorded 8.82% in comparison to control
- Plant growth was more vigorous and greener than control
  There were significant difference in uniformity of tuber size
  - There were significance difference in no. of spotless tubers